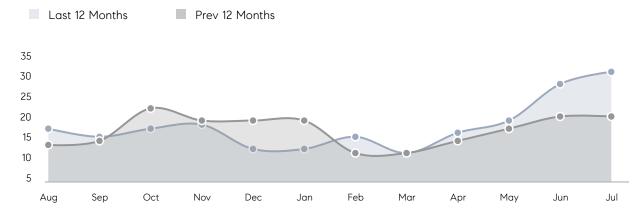

%     |
|                | % OF ASKING PRICE  | 103%        | 99%       |          |
|                | AVERAGE SOLD PRICE | \$1,126,853 | \$921,531 | 22%      |
|                | # OF CONTRACTS     | 5           | 9         | -44%     |
|                | NEW LISTINGS       | 9           | 10        | -10%     |
| Condo/Co-op/TH | AVERAGE DOM        | -           | -         | -        |
|                | % OF ASKING PRICE  | -           | -         |          |
|                | AVERAGE SOLD PRICE | -           | -         | -        |
|                | # OF CONTRACTS     | 0           | 0         | 0%       |
|                | NEW LISTINGS       | 0           | 0         | 0%       |

.

Compass New Jersey Monthly Market Insights

# Haworth

#### JULY 2022

#### Monthly Inventory





### Contracts By Price Range



Listings By Price Range

COMPASS

 $\sim$   $\sim$   $\sim$   $\sim$   $\sim$ / / / / / / / //// | | | | | / ------

Compass makes no representations or warranties, express or implied, with respect to future market conditions or prices of residential product at the time the subject property or any competitive property is complete and ready for occupancy or with respect to any report, study, finding, recommendation or other information provided by Compass herein. Moreover, no warranty, express or implied, is made or should be assumed regarding the accuracy, adequacy, completeness, legality, reliability, merchantability or fitness for a particular purpose of any information, in part or whole, contained herein. All material is presented with the understandi